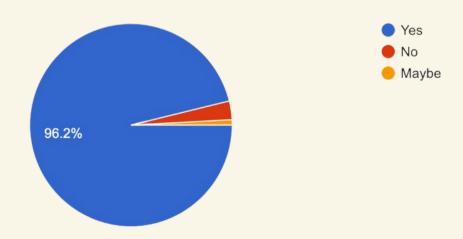

Have you experienced any issues with campus WiFi?" 235 responses

# 235 student responses

60