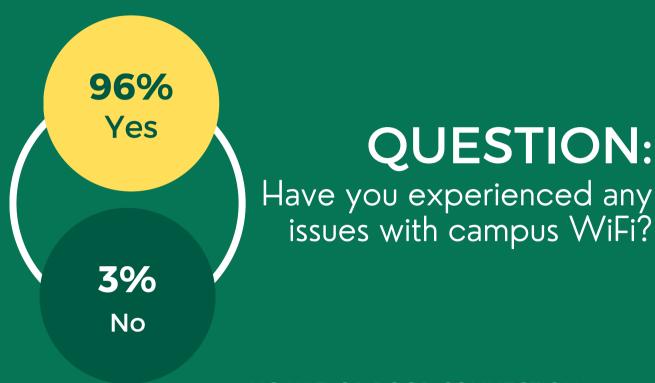

Have you experienced any issues with campus WiFi?" 235 responses

# 235 student responses

60