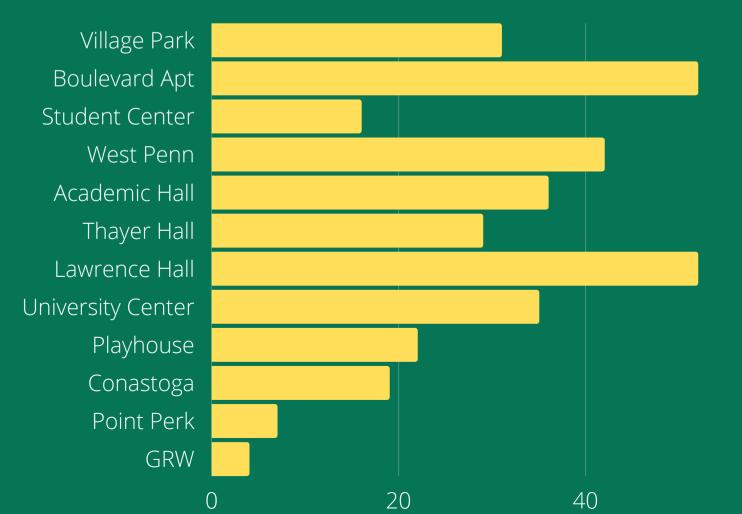

The data with asterisks next to them represent the primary areas of concern among students. It's worth noting that students expressed concerns across nearly all floors of every building, except the Student Center and Conestoga Hall. Upon closer examination of the detailed data, it becomes evident that students face challenges not only in using Wi-Fi but also in establishing and maintaining connections. This data underscores that Boulevard Apartments and Lawrence Hall are the most affected areas, though this data also indicates a much larger widespread problem. This data highlights the pressing need to address the Wi-Fi connectivity challenges faced by students on campus.

#### **Lawrence Hall**

LH 1 (Lobby) | x3

LH 2 | x4

LH 2 | (Point Café)

LH 3 | (RDH) x5\*

LH 4 | x3

LH 5

LH 10 | x3

LH 11 | x7\*

LH 12 | x2

LH 13

LH 14 | x5\*

LH 15 | x3

LH 16 | x4

LH 17 | x4

LH 18

LH 20 | x2

# **Boulevard Apartments**

Boulevard Lobby | x2

Boulevard Studios | x4

Boulevard Tower B Floor 2 | x3

Boulevard Tower A Floor 2 | x3

Boulevard Tower A Floor 3 | x2

Boulevard Tower Floor 4 | x3

**Boulevard Tower Floor 5** 

Boulevard Tower B Floor 6 | x2

Boulevard Tower A Floor 7 | x5\*

Boulevard Tower B Floor 7 | x5\*

Boulevard Tower A Floor 8 | x4

**Boulevard Tower B Floor 8** 

**Pioneer Records Office** 

# **West Penn**

WP 2 | x2

WP 3 | x4

WP 4 | x2

WP 5

WP 6 | x2

WP 7 | x4

WP 8 | x6\*

#### **Academic Hall**

AH 2

AH 3 | x14\*

AH 4 | x3

AH 5

AH 6  $\mid$  x2

AH 7 | x3

# **Thayer Hall**

Thayer 2 | x2

Thayer 3 | x4

Thayer 4 | x2

Thayer 5 | x6\*

Thayer 7 | x2

Thayer 8 | x4

Thayer Basement | x2

#### **University Center**

```
UC 1x3
UC 2 (classrooms) | x4
UC 3 (classrooms) | x5*
Lower Level (study rooms) | x12*
Specific Locations in the University Center:
```

UC Suites 106

UC 220

UC 307

UC 308

UC TV Studio | x3

### Pittsburgh Playhouse

Lobby | x3 Lower level x3 3rd Floor Lounge | x5\* 3rd Floor Playhouse Studios | x5\*

# **Conestoga Hall**

Floor 4

Floor 5 x3

Floor 6

Floor 7 x5\*

Specific Locations in the Conestoga Hall:

Floor 4 Room 401

Globe Office

#### **Student Center**

2nd Floor | x3

3rd Floor

4th Floor | x2

7th Floor SGA Office | x2

#### **GRW Dance Complex**

**GRW** mezzanine

**GRW** Theatre

**GRW 2nd Floor Studio** 

**GRW LL20** 

GRW Basement | x2